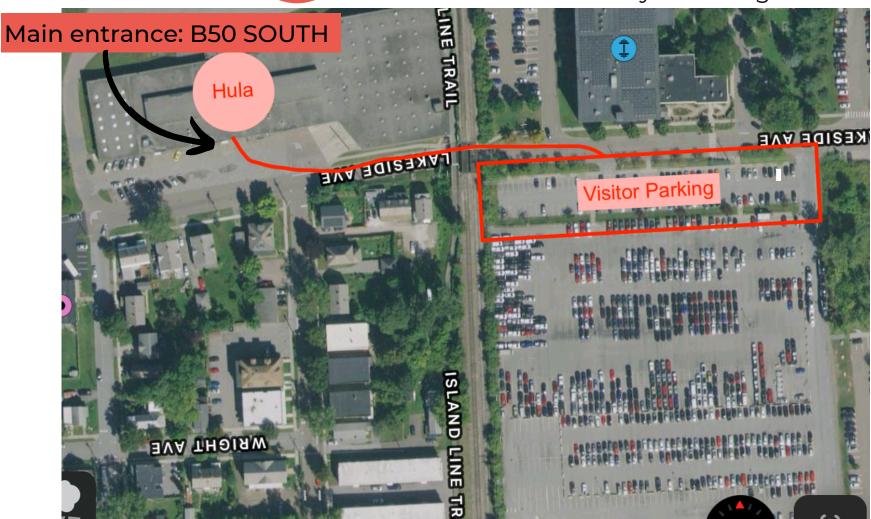

#### Location

Hula: 50 Lakeside Ave, Burlington, VT 05401

Visitor Parking: 125 Lakeside Ave

The Visitor Lot is the first 100 spots in the front.

01